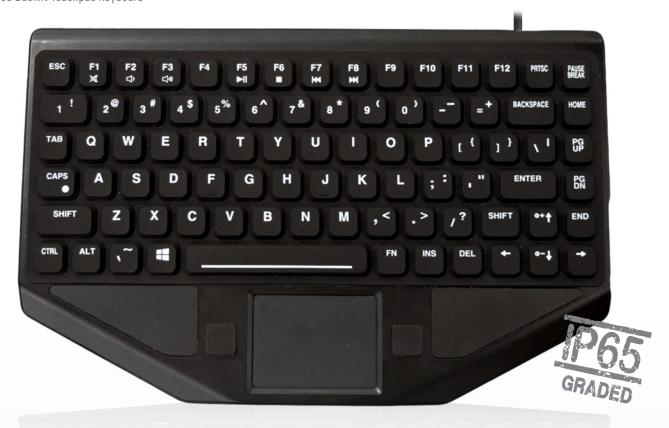

## About

The Accuratus K540X is a mini keyboard based on our 540 model shape but built for harsh environments where a rugged keyboard is essential. The K540X is Ip65 graded and has a rugged sealed industrial grade keyboard membrane. The keys are are full height for excellent tactile typing and are made from extremely strong PBT, so that the legends and surface texture will not wear and become shiny. The actual key legends are done by heat sublimation which means the legends are actually melted into the keycap, meaning the legends will never wear and stay fresh throughout the keyboards life. Perfect for darker environments too, the K540X has red LED backlit keys with 8 levels of adjustable intensity perfect for in vehicle use or other environments which are dark and visibility is key.

## Specifications -

- . USB 'plug and play' connection
- Supplied as standard with straight cable, also available with coiled cable
- UK English key layout, other languages available on request (US shown in photo)
- · Rugged key design with mechanical tactile feeling, with sealed industrial grade membrane
- Rugged industrial design, IP65 graded
- · Keycaps are made of extremely strong PBT keycaps, surface texture will not wear and become shiny
- Black case and keys with white easy read key legends.
- · Legend printing is done by heat sublimation, the legends will not wear and will not have dirty legend issue
- · Adjustable brightness LED Red backlit key legends, with very high lifespan of 200,000 hours
- Backlit keys have 8 levels of intensity
- · Mini style keyboard layout with embedded multimedia functionality
- · Chemical resistant engineered plastic resin housing and keycaps
- · Splash/Spill proof high resolution touchpad at the front of the keyboard with 2 sealed mouse buttons
- · Ultra rugged rubber option also available
- · Compact and slim design, all in one solution
- Mounting screw threads on the back plastic case, with 38.1 x 30.17mm, and 101.6 x 50.8 mm pattern.
- · Brown box environment friendly packaging
- · We can customise this keyboard if required, such as disabling certain buttons, printing logos, custom cable lengths or offer custom layouts.

## Physical Specifications –

- Dimensions: 304.3 x 196.3 x 32.7 mm (I x w x h)
- Touchpad Dimensions: 61.8 x 45.8 mm