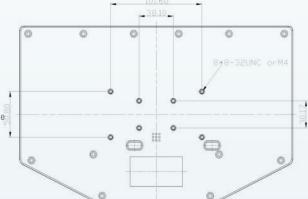

## Specifications -

- . USB 'plug and play' connection
- Supplied as standard with straight cable, also available with coiled cable
- UK English key layout, other languages available on request (US shown in photo)
- · Rugged key design with mechanical tactile feeling, with sealed industrial grade membrane
- Rugged industrial design, IP65 graded
- · Keycaps are made of extremely strong PBT keycaps, surface texture will not wear and become shiny
- Black case and keys with white easy read key legends.
- · Legend printing is done by heat sublimation, the legends will not wear and will not have dirty legend issue
- · Adjustable brightness LED Red backlit key legends, with very high lifespan of 200,000 hours
- Backlit keys have 8 levels of intensity
- · Mini style keyboard layout with embedded multimedia functionality
- · Chemical resistant engineered plastic resin housing and keycaps
- · Splash/Spill proof high resolution touchpad at the front of the keyboard with 2 sealed mouse buttons
- · Ultra rugged rubber option also available
- · Compact and slim design, all in one solution
- Mounting screw threads on the back plastic case, with 38.1 x 30.17mm, and 101.6 x 50.8 mm pattern.
- · Brown box environment friendly packaging
- · We can customise this keyboard if required, such as disabling certain buttons, printing logos, custom cable lengths or offer custom layouts.

## Physical Specifications –

- Dimensions: 304.3 x 196.3 x 32.7 mm (I x w x h)
- Touchpad Dimensions: 61.8 x 45.8 mm